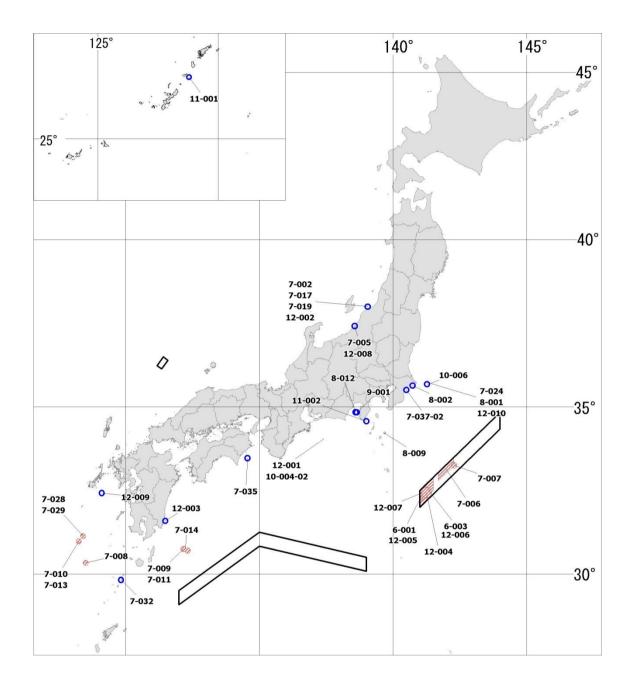

ount in tonnes dryweight (i.e., dredged material). 3/Dumped amountin cubic meters (V) and unless specified, converted to tonnes dryweight by 1.3 x V. 4/France is listed in this table due to the location where the spoilt cargo in question had been dumped.

## APPENDIX



# Map 1 Dumping sites in the OSPAR region in 2012



Map 2 Dumping sites in Belgium in 2012



Map 3 Dumping sites in China in 2012

Dumping sites monitored in Bohai Sea & Yellow Sea in 2012



Dumping sites monitored in East China Sea in 2012



Dumping sites monitored in South China Sea in 2012



Sediment disposal areas/facility, Hong Kong, China



Map 4 Dumping sites in Denmark in 2012



## Map 5 Dumping sites in France in 2012



Map 6 Dumping sites in Germany in 2012



# Map 7 Dumping sites in Iceland in 2012







Map 9 Dumping sites in Japan in 2012







## Map 11 Dumping sites in New Zealand in 2012



Map 12 Dumping sites in Norway in 2012



Map 13 Dumping sites in Poland in 2012







Map 15 Dumping sites in Spain in 2012





Dumping sites used in Gulf of Bothnia



Dumping sites used in Skagerrak, Kattegat, the Sound and Baltic proper







Map 18 Dumping sites in the United States in 2012

Fish Waste Disposal Site off American Samoa (LC Code: US250)



Disposal Site for Vessel (Toad Hall) (LC Code: US260)



Matagorda Ship Channel Ocean Dredged Material Disposal Site