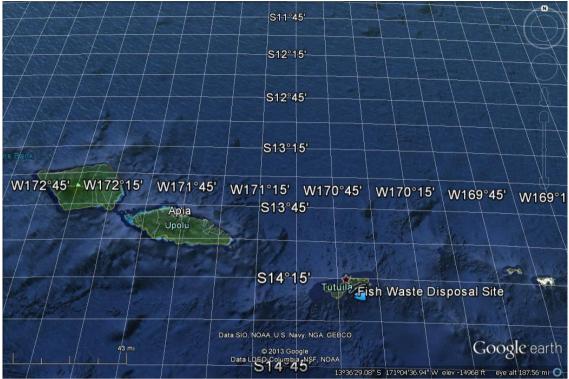

Map 18 Dumping sites in the United States in 2012

Fish Waste Disposal Site off American Samoa (LC Code: US250)

Disposal Site for Vessel (Toad Hall) (LC Code: US260)

Matagorda Ship Channel Ocean Dredged Material Disposal Site