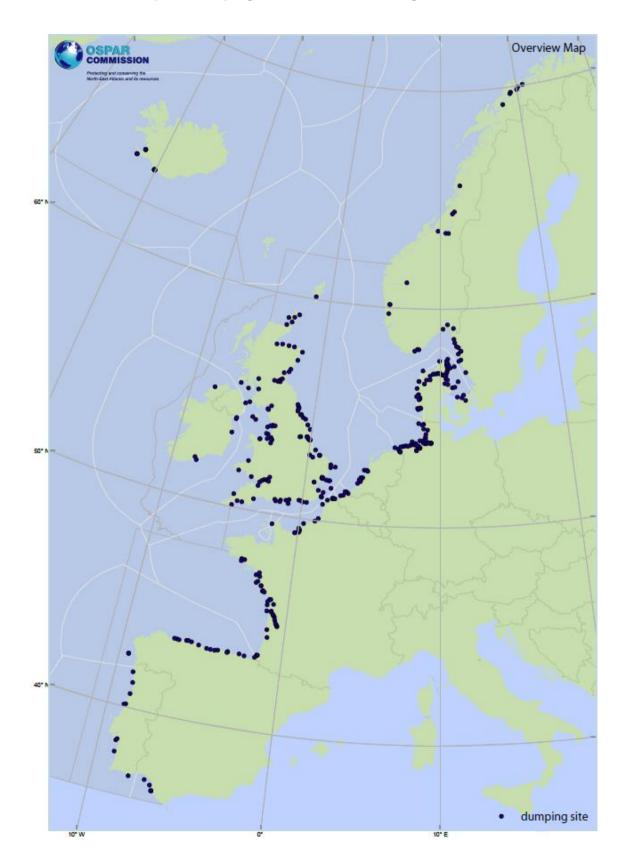

# Map 1 Dumping sites in the OSPAR region in 2012

Map 2 Dumping sites in Belgium in 2012

Map 3 Dumping sites in China in 2012

Dumping sites monitored in Bohai Sea & Yellow Sea in 2012

Dumping sites monitored in East China Sea in 2012