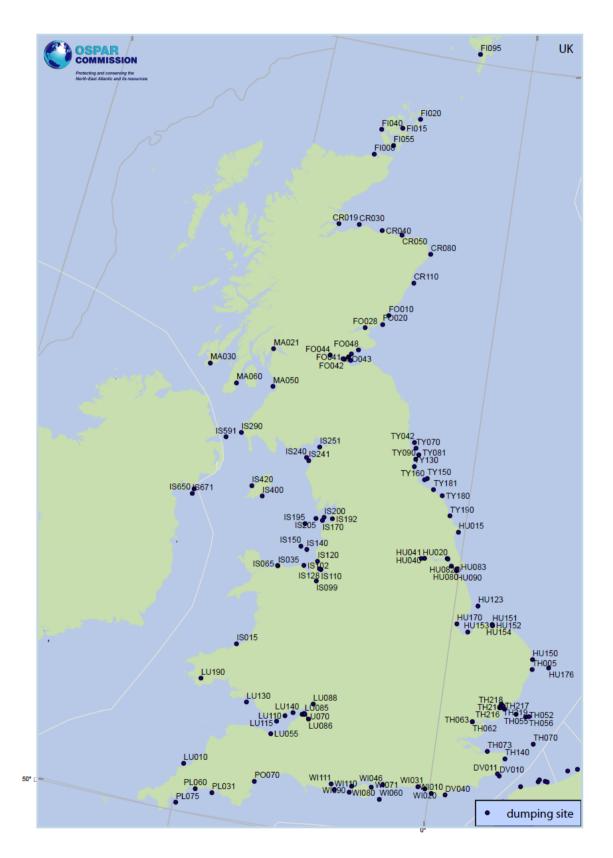

Map 18 Dumping sites in the United States in 2012

Fish Waste Disposal Site off American Samoa (LC Code: US250)

Disposal Site for Vessel (Toad Hall) (LC Code: US260)

Matagorda Ship Channel Ocean Dredged Material Disposal Site