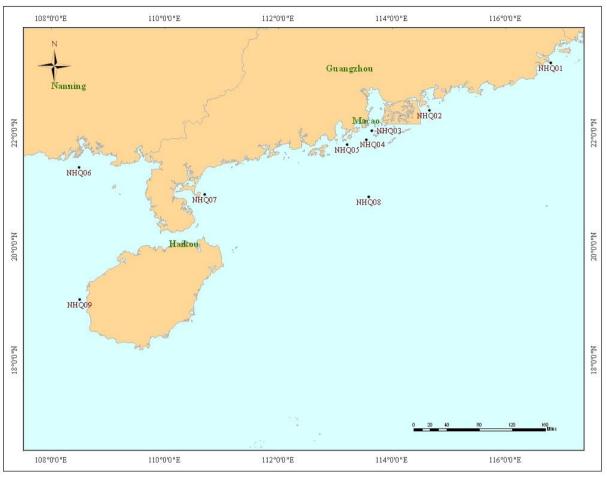

Dumping sites monitored in South China Sea in 2012

Sediment disposal areas/facility, Hong Kong, China

Map 4 Dumping sites in Denmark in 2012