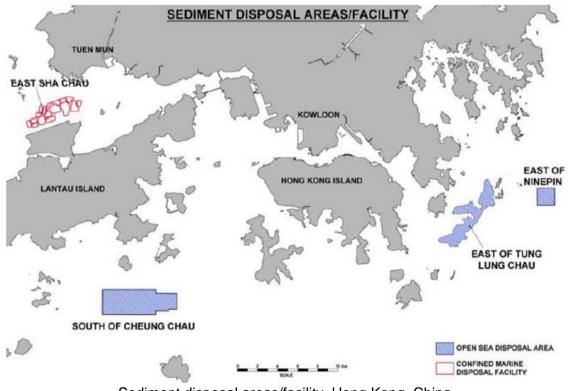

Dumping sites monitored in South China Sea in 2012

Sediment disposal areas/facility, Hong Kong, China

Map 4 Dumping sites in Denmark in 2012