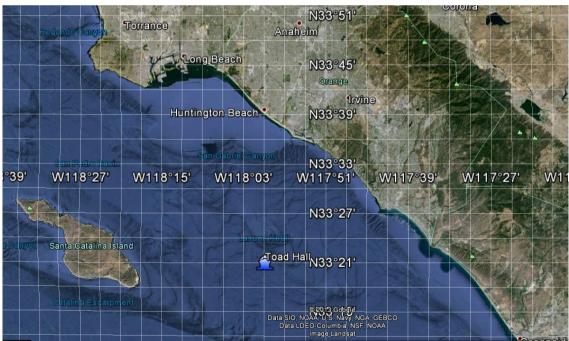

Map 18 Dumping sites in the United States in 2012

Fish Waste Disposal Site off American Samoa (LC Code: US250)

Disposal Site for Vessel (Toad Hall) (LC Code: US260)

Matagorda Ship Channel Ocean Dredged Material Disposal Site