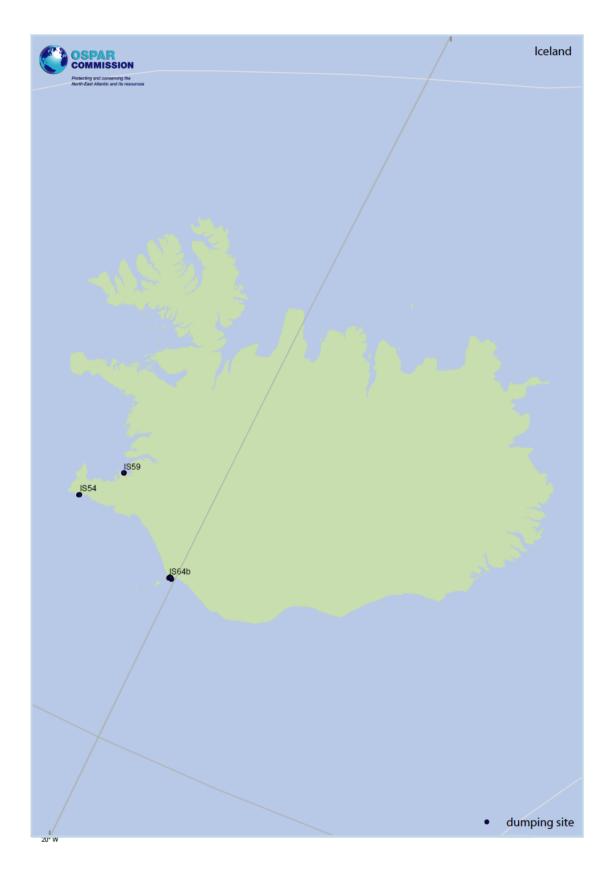

psite codes indicated in these maps. 2/Dumped amount in tonnes dryweight (i.e., dredged material). 3/Dumped amountin cubic meters (V) and unless specified, converted to tonnes dryweight by 1.3 x V. 4/France is listed in this table due to the location where the spoilt cargo in question had been dumped.

## APPENDIX



# Map 1 Dumping sites in the OSPAR region in 2012



Map 2 Dumping sites in Belgium in 2012



Map 3 Dumping sites in China in 2012

Dumping sites monitored in Bohai Sea & Yellow Sea in 2012



Dumping sites monitored in East China Sea in 2012



Dumping sites monitored in South China Sea in 2012



Sediment disposal areas/facility, Hong Kong, China



Map 4 Dumping sites in Denmark in 2012



## Map 5 Dumping sites in France in 2012



Map 6 Dumping sites in Germany in 2012



# Map 7 Dumping sites in Iceland in 2012







Map 9 Dumping sites in Japan in 2012







## Map 11 Dumping sites in New Zealand in 2012



Map 12 Dumping sites in Norway in 2012



Map 13 Dumping sites in Poland in 2012







Map 15 Dumping sites in Spain in 2012





Dumping sites used in Gulf of Bothnia



Dumping sites used in Skagerrak, Kattegat, the Sound and Baltic proper







Map 18 Dumping sites in the United States in 2012

Fish Waste Disposal Site off American Samoa (LC Code: US250)



Disposal Site for Vessel (Toad Hall) (LC Code: US260)



Matagorda Ship Channel Ocean Dredged Material Disposal Site