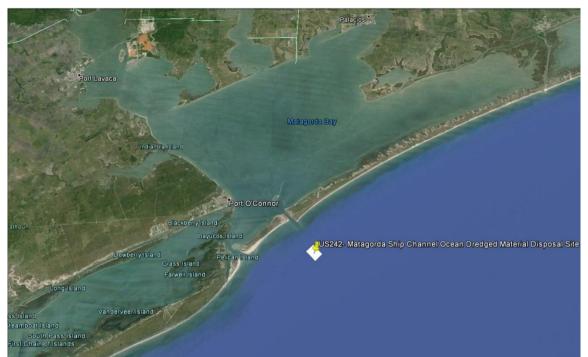

Map 18 Dumping sites in the United States in 2012

Fish Waste Disposal Site off American Samoa (LC Code: US250)

Disposal Site for Vessel (Toad Hall) (LC Code: US260)

Matagorda Ship Channel Ocean Dredged Material Disposal Site